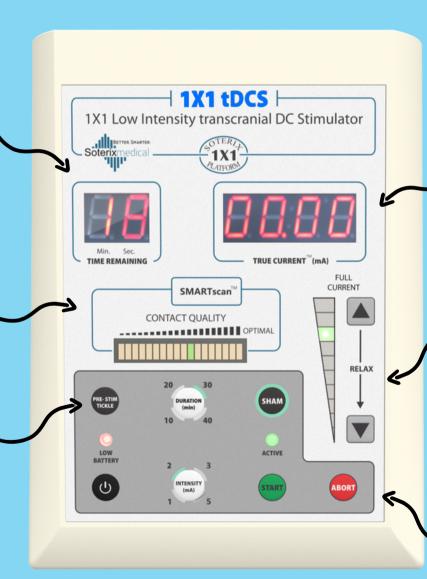

#### **DURATION**

Current duration of up to 40 minutes of continuous stimulation.

# **INTENSITY**

Easy adjustment of stimulation intensity to up to 5 mA.
Applies a fixed ramp slope current output.

Whether you want to apply standard tDCS protocols or establish new ones, our scientific team is ready to work with you to determine optimal dose parameters and accessories.

#### TIME REMAINING

Displays time remaining in session.

#### **SMARTscan**

Continuous display
of contact
conditions prior,
during, and after
stimulation.

# PRE-STIM TICKLE

Condition skin resistance prior to stimulation as needed.

# TRUE CURRENT

Continuous display
of actual current
value being
delivered
regardless of
device settings.

### RELAX

Titrate output current in increments of 10uA.

#### **ABORT**

Terminate stimulation at any time. Current will ramp down to zero.